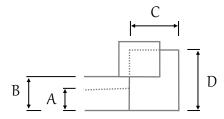

#### Installation Notes:

- Water-dams (flanges, part B from below) install directly to wall studs.
  - Walls must be notched around the threshold.

**A:** 1.5" Pan Thickness (varies dependent on drain location and overall size of base).

- B: 2.5" Water-dam (flange).
- C: 4" Threshold Width.
- D: Standard is 4.875", Low profile option is 3".